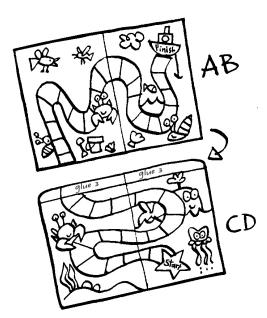

This is the bottom half of the track.

 Glue the top half (AB) to the bottom half (CD). Now the track is complete.