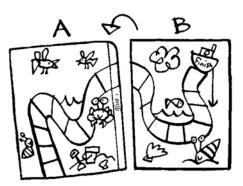

## Letter track instructions

How to assemble the track

1. Cut out the first two pages and glue A to B along the long side.

This is the top half of the track.

2. Cut out the last two pages and glue C to D along the long side.