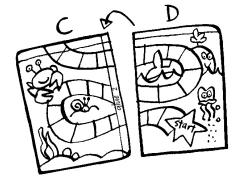

## Letter track instructions

How to assemble the track

1. Cut out the first two pages and glue A to B along the long side.

This is the top half of the track.

2. Cut out the last two pages and glue C to D along the long side.

This is the bottom half of the track.

 Glue the top half (AB) to the bottom half (CD). Now the track is complete.